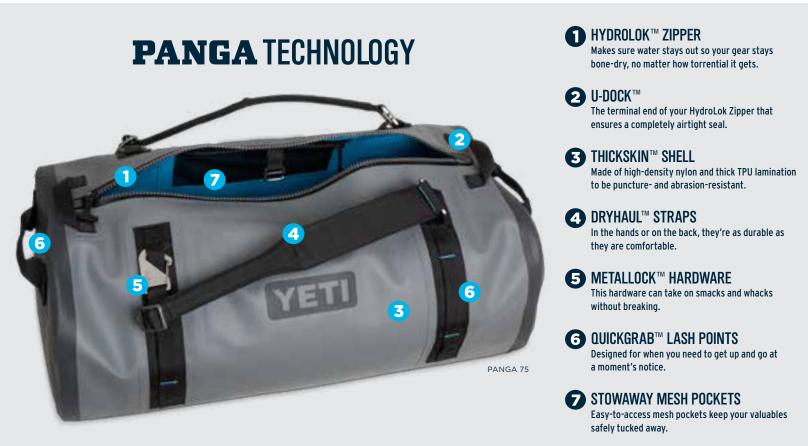

## THERE'S NO LIMIT TO WHERE Adventure can take you. Just Pack Accordingly.

The Panga<sup>™</sup> Submersible Duffel is our first non-insulated piece of gear that lives up to the standard of being built for the wild. This is the duffel bag designed for extended backcountry stays, fly fishing that takes you to the most remote rivers, and hunts that almost seem too wild to believe. The airtight closure makes this bag absolutely waterproof and keeps moisture (and whatever else you might come across) out. The exterior fabric is tough-as-nails. The straps and accompanying lash points make it easy to haul. The hardware laughs in the face of hard knocks. So you have our permission to drag it on the dock, haul it on the boat, or chuck it overboard — we did and the Panga lived to tell the tale.